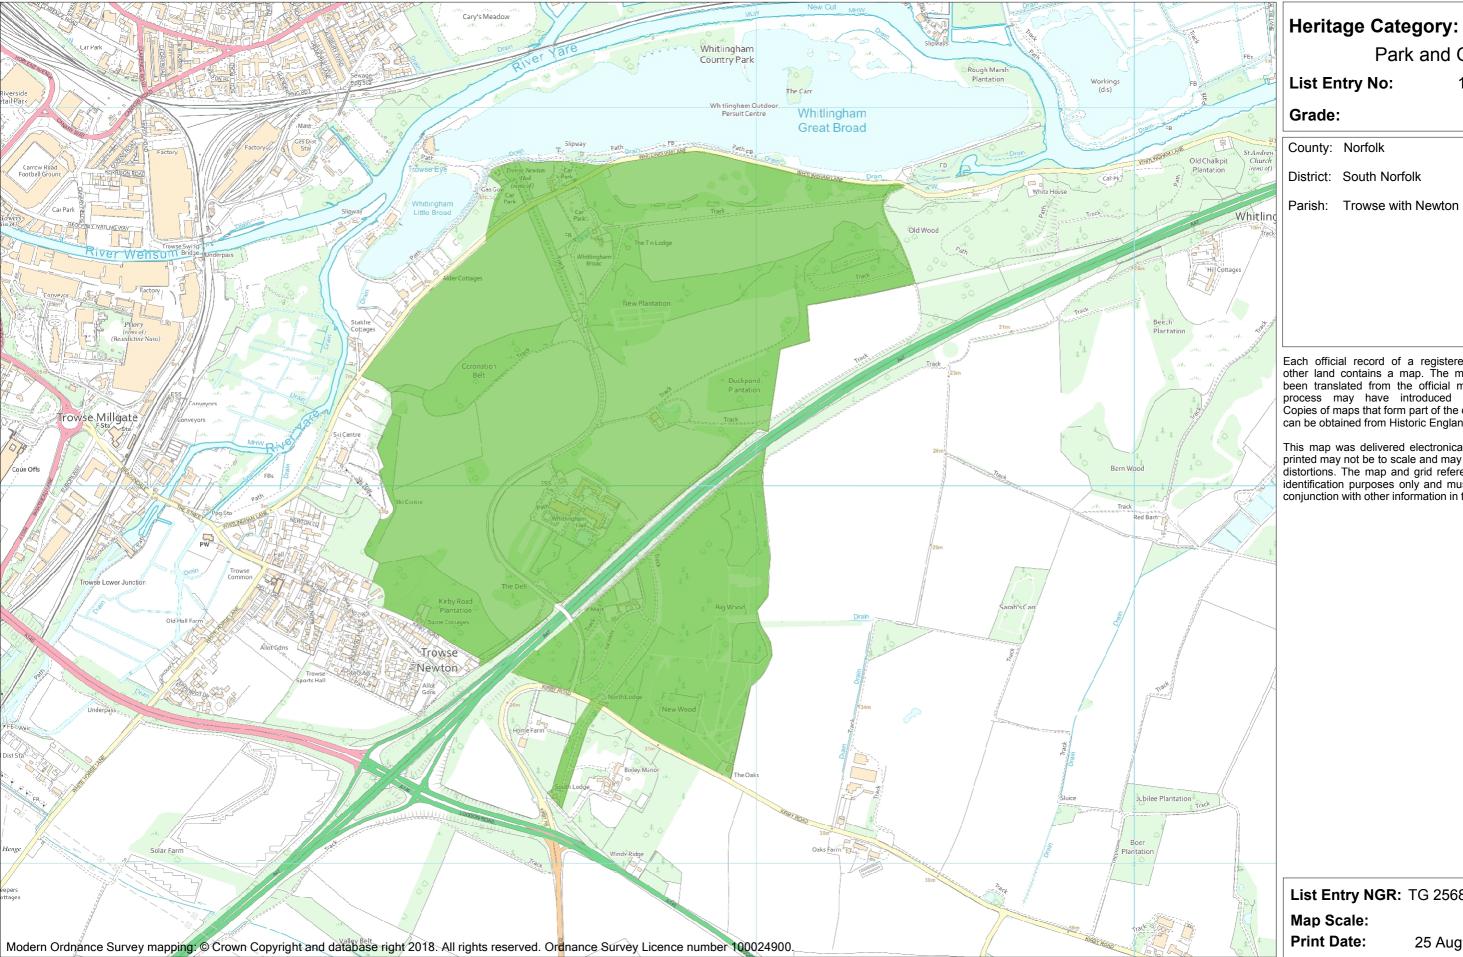

This is an A3 sized map and should be printed full size at A3 with no page scaling set

Park and Garden **List Entry No:** 1001480

Grade:

County: Norfolk

District: South Norfolk

Parish: Trowse with Newton

Each official record of a registered garden or other land contains a map. The map here has been translated from the official map and that process may have introduced inaccuracies.
Copies of maps that form part of the official record can be obtained from Historic England.

This map was delivered electronically and when printed may not be to scale and may be subject to distortions. The map and grid references are for identification purposes only and must be read in conjunction with other information in the record.

**List Entry NGR**: TG 25689 07372

Map Scale: 1:10000 25 August 2024 **Print Date:** 

HistoricEngland.org.uk